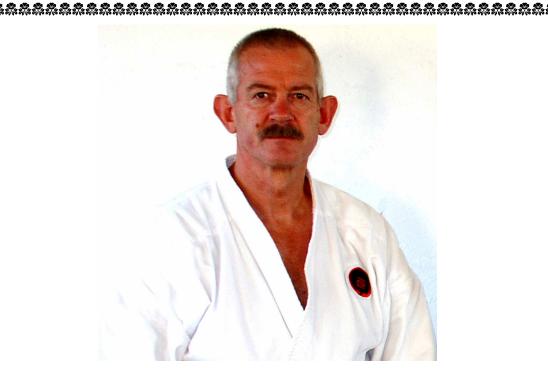

# Sensei Bakkies Laubscher

8th Dan, IOGKF-South Africa Chief Instructor

| Date               | Time                                                                     | Goju-Ryu Events                                                                                        |
|--------------------|--------------------------------------------------------------------------|--------------------------------------------------------------------------------------------------------|
| Friday, Jun. 8th   | 2:00 pm—4:00 pm<br>4:30 pm—6:00 pm<br>6:15 pm—6:45 pm<br>7:00 pm—8:30 pm | Black Belts San Dan & above<br>All Grades Juniors<br>Q & A Session<br>All Grades Teens and Adults      |
| Saturday, Jun. 9th | 9:00 am—10:30 am<br>10:45 pm—12:45 pm<br>2:00 pm—4:00 pm                 | All Grades Juniors Teens and Adults Brown Belts & above All Grade Teens and Adults                     |
|                    | 7:00 pm—9:00 pm                                                          | Friendship Dinner Party—location TBA                                                                   |
| Sunday, Jun. 10th  | 9:00 am—11:30 am                                                         | ALL STYLES—Japanese Garden Outdoor Training @ Yakima Area Arboretum—1401 Arboretum Dr Yakima, WA 98901 |

# History of Sensei Bakkies Laubscher

Sensei Bakkies Laubscher was born on November 30, 1948, in Bethlehem (Free State in S. Africa). Currently he lives with his wife, Denise, in Stellenbosch, South Aftrica (in the wine lands of the Cape)- and for the past 49 years. He pines lately that all of this three adult children have left home and left him to clean and care for his dog, Milo, and his on-the-property dojo, himself.

After Stellenbosch High School, he obtained a Bachelor's Degree in Physical Education as well as a Higher Teachers Diploma. Sensei Bakkies spent six years as a schoolteacher before joining the South African National Defence Force as a Lieutenant Colonel, Sport and Physical Training Officer, and eventual Head of the

Defence Force Sports Club, Western Cape Command. As a Senior Staff Officer, he was trained in management skills, and was exposed to various levels of corporate management and decision-making. He is currently retired from the military and spends most of his time teaching karate locally and internationally. He has a wide range of interests from history and music (opera to rock) to the outdoors - fishing, hunting and overland trekking or safari in totally remote areas. His motto is always to live for the moment 'Carpe Diem'!

He believes that good health is one of the most blessed possessions and that moderation in everything is essential to maintain a balanced personality.

#### KARATE BACKGROUND

Sensei Bakkies started karate as a boy in 1964, in the Kyokushinkai style. Technical input at the time was nearly non-existent and received mostly from Japanese sailors at the Port of Cape Town.

(Historical Note: An'Ichi Miyagi Sensei, while working on Japanese fishing boats in his youth, taught karate in Cape Town in the 1950's when his boat was docked in Cape Town.)

In 1965, his teacher changed to JKA (Shotokan), in which he was graded to Senior Shodan at the age of 16, by the well-known JKA icons, Senseis Taiji Kase and Hiroshi Shirai. The latter stayed in Cape Town for almost six months, during which time Sensei Bakkies trained with him at least four times weekly. He had to travel from Stellenbosch to Cape Town by various means, such as hitch hiking and by jumping a goods train. Sensei Bakkies converted to Goju Ryu in 1966, after completing his one year compulsory national military service.

Sensei Bakkies' association with Higaonna Sensei, began in 1972, when Higaonna Sensei came to South Africa for the first time, and spent three months teaching in Cape Town. During this time, he trained almost on a daily basis with Higaonna Sensei. Higaonna Sensei invited him to Japan to further his study.

In 1973 he left for Japan aboard a cargo ship. After 25 days at sea and a typhoon, he arrived in Tokyo Bay, to spend almost six months in Japan training in the famous Yoyogi Dojo with Higaonna Sensei. Higaonna Sensei was in his early 30's and full of energy at this stage!

He was graded to Hachi Dan (8th) by Higaonna Sensei in 2004 in Okinawa during the World Budosai. Sensei Bakkies is a widely recognized and popular teacher of Goju-ryu karate world-wide. He has taught in England, France, Belgium, New Zealand, Australia, Portugal, Russia, Sweden, Italy, Denmark, Norway, Namibia and Spain on several occasions in each country.

Since Sensei Bakkies has taught on a limited basis in the USA, we are exceptionally fortunate and appreciative that he will be coming to our humble dojo in Yakima, Washington, on June 8, 9, and 10, this year - 2007.